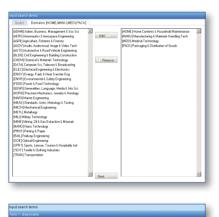

Multiple technical domains can be selected from a fine-grained list.

**Step 3:** Select the variants to be expanded into the target languages. Variants are words that mean the same or nearly the same as the search query words or words associated to the query.