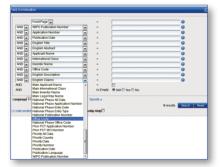

This is the CROSS-LINGUAL SEARCH tool.

Just enter your query in the search box and select the different options.

**Step 1:** Enter a term or phrase in the search field; indicate the language of your query; select the "Expansion mode": supervised or automatic; and decide on the precision level of your query.

**Step 2:** Select the technical domain In the supervised mode, the system will provide you with a list of technical domains relevant to your query. You can add and/or remove domains according to your needs.